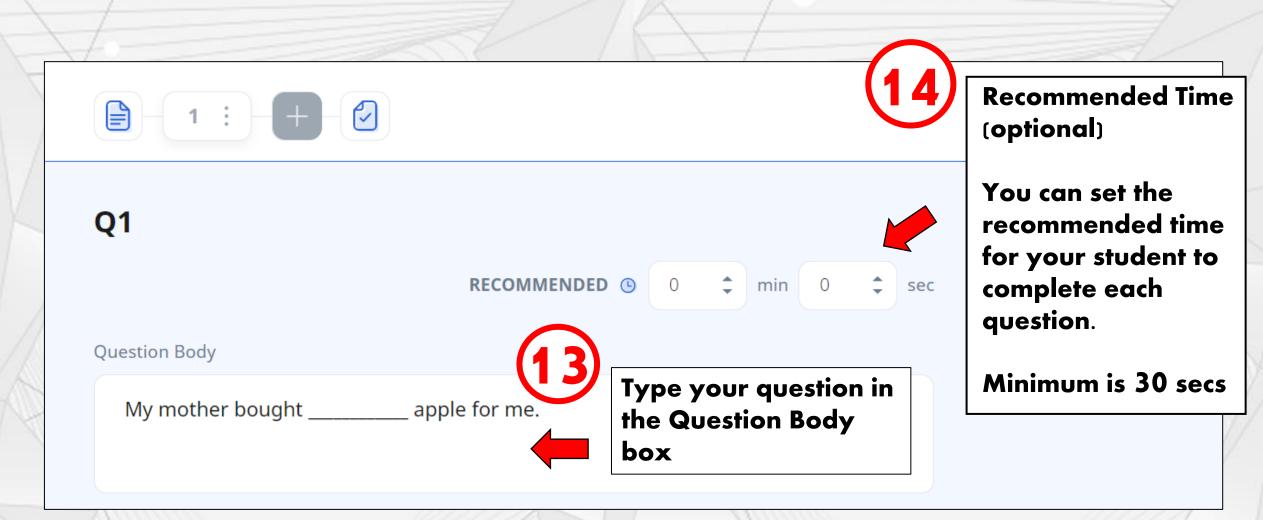

You can choose our Question type here.

Since we are creating Multiple-Choice Questions in our quiz, select Multiple-Choice

Enter your Option here.

You can enter your feedback for each option.

Click 'Add Option' to add more option text.

Feedback (i)

The correct answer is (B).

My mother bought an apple for me.

**(18)** 

Enter your overall feedback for this question. (Optional)

We use "an" because of the vowel "a".

You can adjust the 'Number of Tries' and 'Marks' for each question.