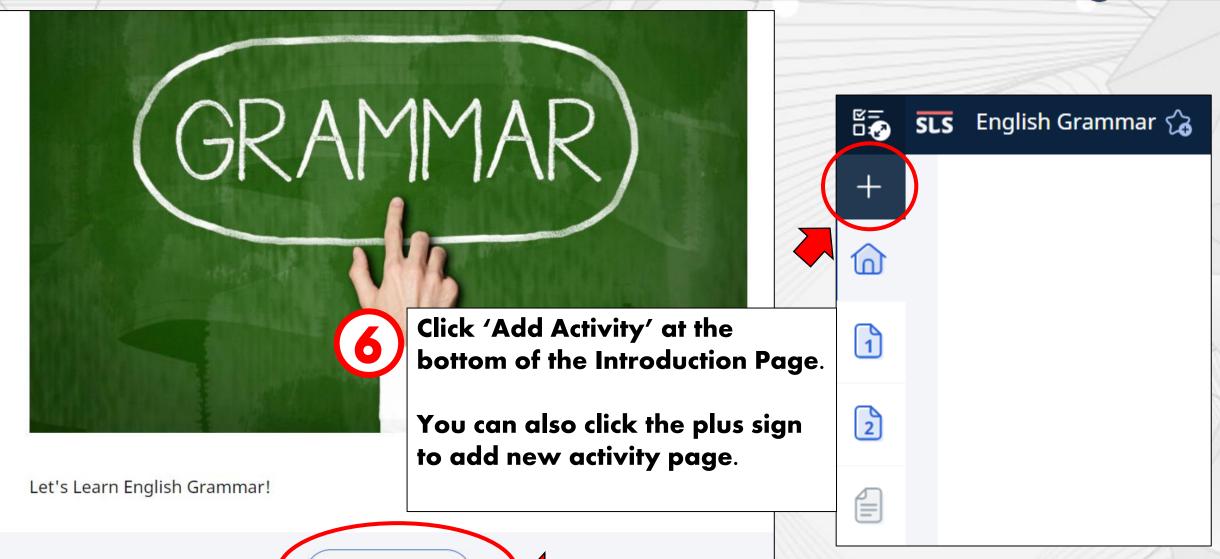

Student Learning Space

After login into your SLS account, click 'Create New Lesson or Course'

After you have completed your Introduction Page, scroll up and click the SAVE button

Lesson Title

**English Grammar** 

Featured Image

Please refer to the list of acceptable file types and sizes here.

+ ADD ACTIVITY

What is Progressive Quiz?
Students will receive feedback automatically after submitting each question.

**Choose 'Progressive Quiz'** 