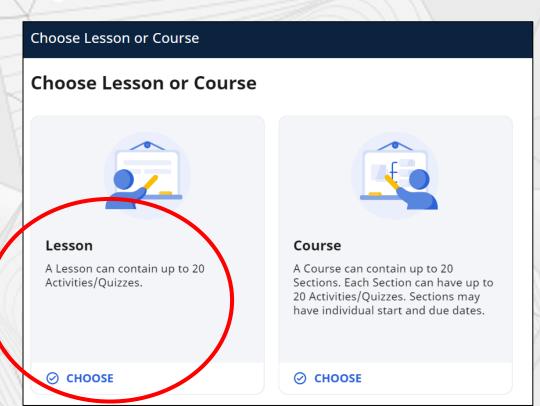

Featured Image

Please refer to the list of acceptable file types and sizes here.

+ ADD ACTIVITY

What is Progressive Quiz?
Students will receive feedback automatically after submitting each question.

**Choose 'Progressive Quiz'** 