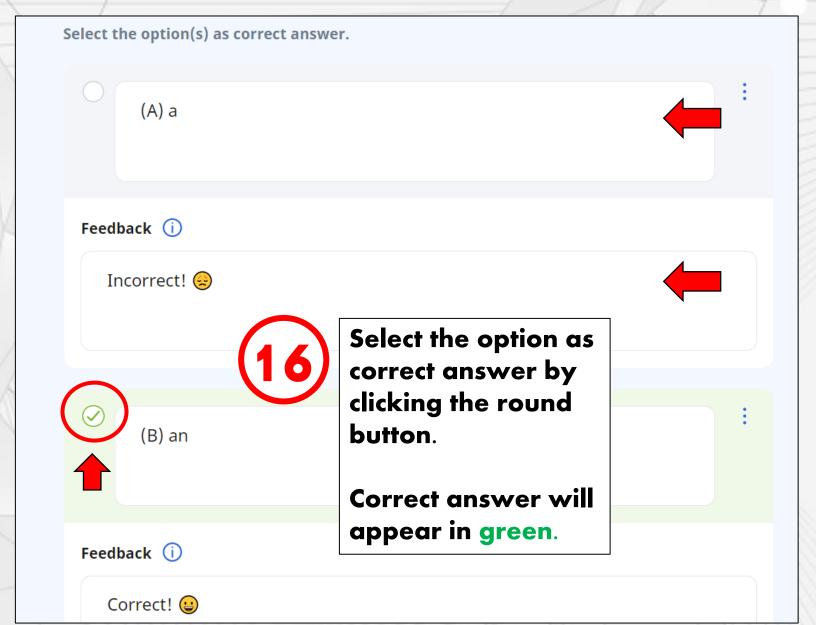

You can choose our Question type here.

Since we are creating Multiple-Choice Questions in our quiz, select Multiple-Choice

Enter your Option here.

You can enter your feedback for each option.

Click 'Add Option' to add more option text.

Feedback (i)

The correct answer is (B).

My mother bought an apple for me.

**(18)** 

Enter your overall feedback for this question. (Optional)

We use "an" because of the vowel "a".

You can adjust the 'Number of Tries' and 'Marks' for each question.