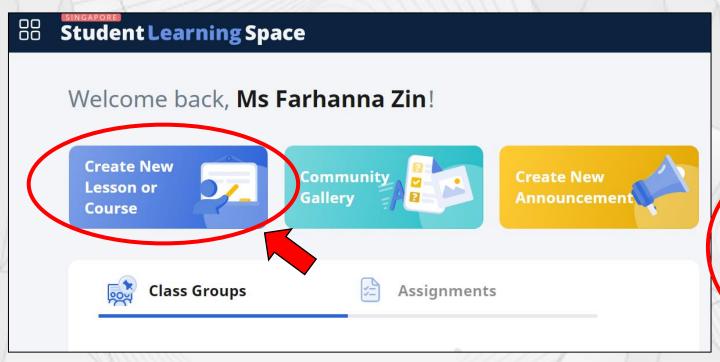

Student Learning Space

After login into your SLS account, click 'Create New Lesson or Course'

After you have completed your Introduction Page, scroll up and click the SAVE button

Lesson Title

**English Grammar** 