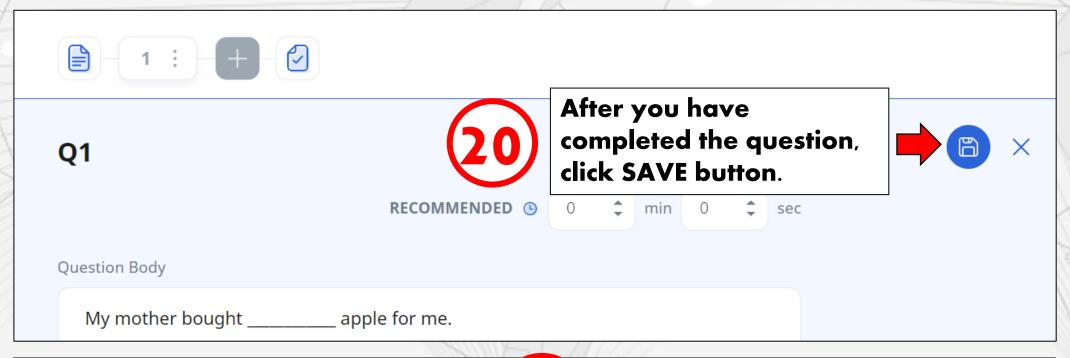

Feedback (i)

The correct answer is (B).

My mother bought an apple for me.

**(18)** 

Enter your overall feedback for this question. (Optional)

We use "an" because of the vowel "a".

You can adjust the 'Number of Tries' and 'Marks' for each question.