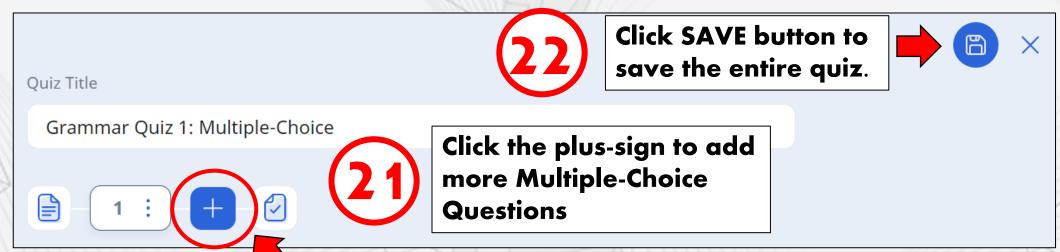

You can choose our Question type here.

Since we are creating Multiple-Choice Questions in our quiz, select Multiple-Choice

Enter your Option here.

You can enter your feedback for each option.

Click 'Add Option' to add more option text.