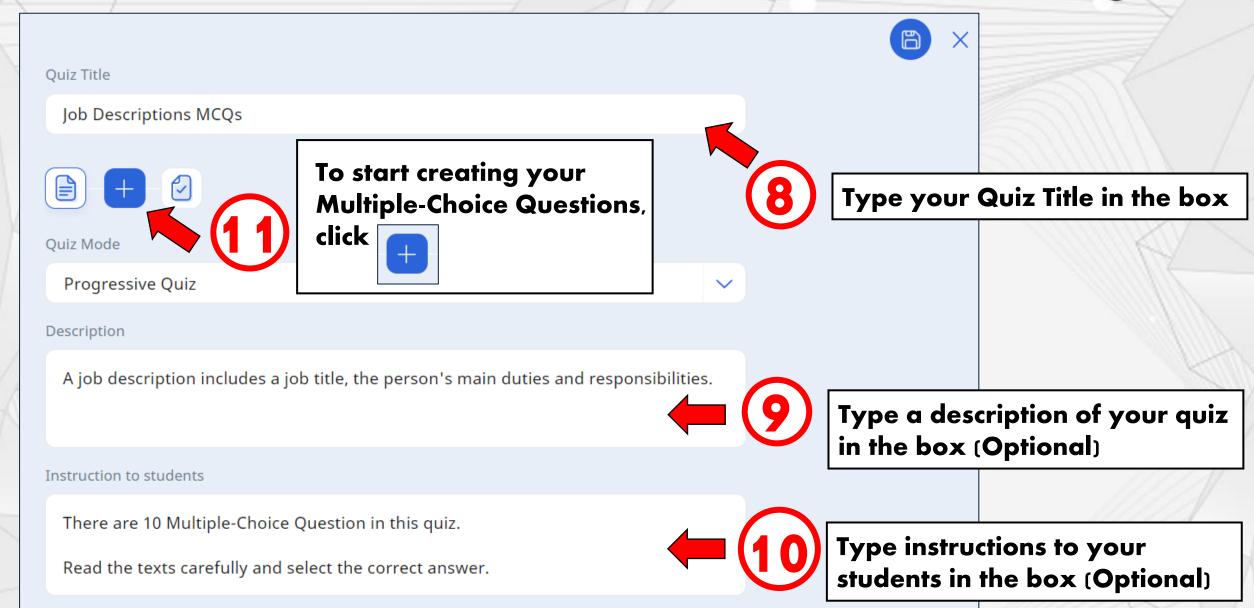

You can choose our Question type here.

Since we are creating Multiple-Choice Questions in our quiz, select Multiple-Choice

Enter your Option here.

You can enter your feedback for each option.

Click 'Add Option' to add more option text.