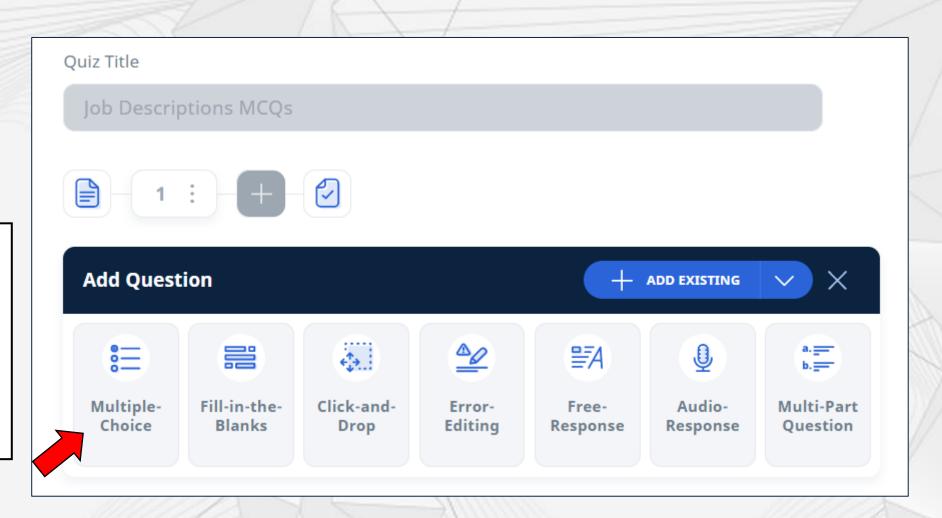

You can choose our Question type here.

Since we are creating Multiple-Choice Questions in our quiz, select Multiple-Choice

Enter your Option here.

You can enter your feedback for each option.

Click 'Add Option' to add more option text.