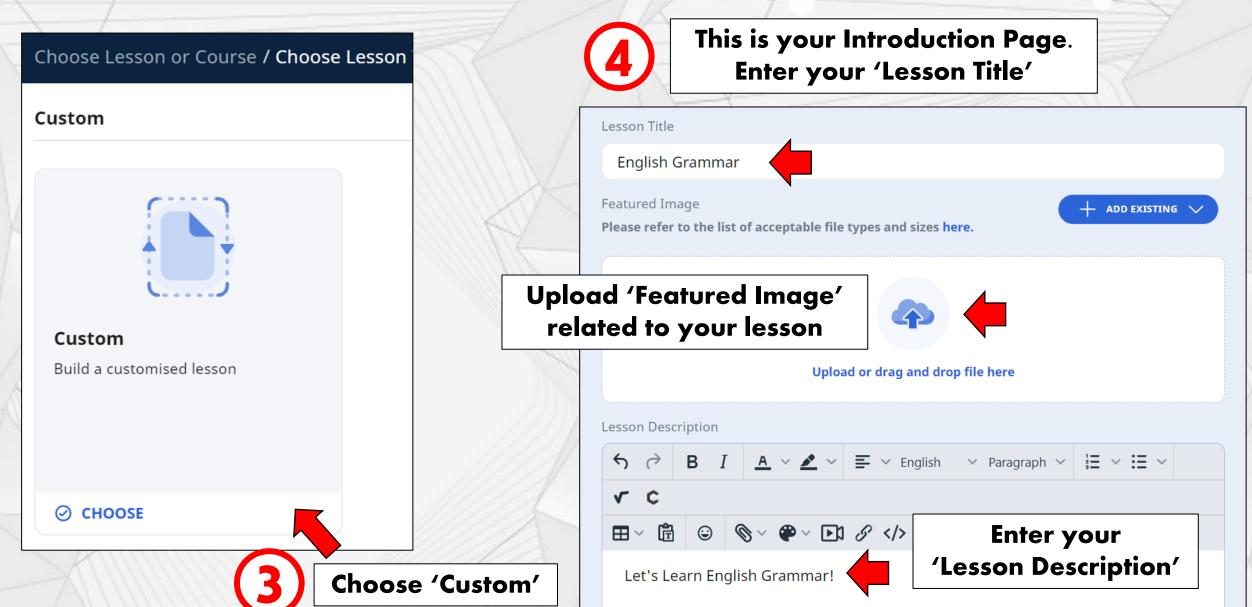

Student Learning Space

After login into your SLS account, click 'Create New Lesson or Course'

After you have completed your Introduction Page, scroll up and click the SAVE button

Lesson Title

**English Grammar** 